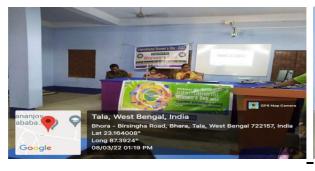

## INTERNATIONAL WOMENS DAY CELEBRATION REPORT

### (08/03/2022)

08/03/2022, Today International Women's Day was observed by Women's Cell of Swami Dhananjoy Das Kathiababa Mahavidyalaya. Principal Dr. Kakali Ghosh Sengupta inaugurated the event. GB president Gorapada Dey and GB member Balai Chandra Garai and all teachers, students and office staff were present on the occasion. Special attention can be given to the members of Women's Cell. Principal Dr. Kakali Ghosh Sengupta and HOD Department of Geography Dr. Mahuya Bandhapadhya gave valuable speech regarding women. A total of more than 30 participants can be observed.