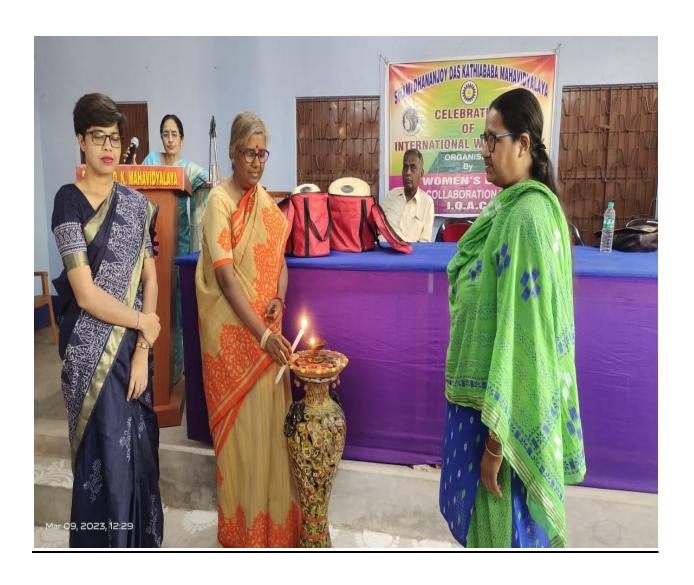

### (08/03/2022)

08/03/2022, Today International Women's Day was observed by Women's Cell of Swami Dhananjoy Das Kathiababa Mahavidyalaya. Principal Dr. Kakali Ghosh Sengupta inaugurated the event. GB president Gorapada Dey and GB member Balai Chandra Garai and all teachers, students and office staff were present on the occasion. Special attention can be given to the members of Women's Cell. Principal Dr. Kakali Ghosh Sengupta and HOD Department of Geography Dr. Mahuya Bandhapadhya gave valuable speech regarding women. A total of more than 30 participants can be observed.