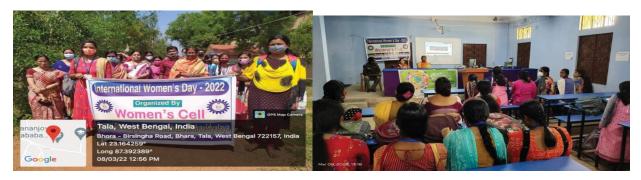

## INTERNATIONAL WOMENS DAY CELEBRATION REPORT

### (08/03/2022)

08/03/2022, Today International Women's Day was observed by Women's Cell of Swami Dhananjoy Das Kathiababa Mahavidyalaya. Principal Dr. Kakali Ghosh Sengupta inaugurated the event. GB president Gorapada Dey and GB member Balai Chandra Garai and all teachers, students and office staff were present on the occasion. Special attention can be given to the members of Women's Cell. Principal Dr. Kakali Ghosh Sengupta and HOD Department of Geography Dr. Mahuya Bandhapadhya gave valuable speech regarding women. A total of more than 30 participants can be observed.