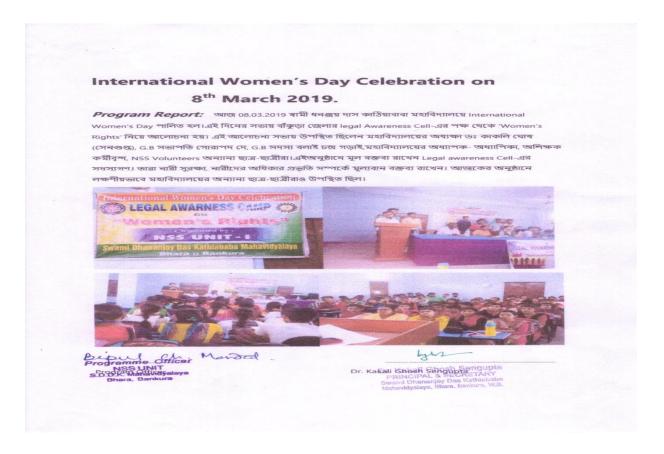

#### International Women's Day Celebration on 8 th March 2019.

Program Report: Today (8.3.2019) International Women's Day was celebrated at Swami Dhananjoy Das Kathiababa Mahavidyalaya. On the occasion of International Women's Day Women's Rights were discussed by Legal Awareness Cell of Bankura district. Mahavidyalaya Principal Madam Dr. Kakali Ghosh Sengupta, GB president Gorapada Dey, GB member Balai Chandra Garai, Mahavidyalaya professors, office staff, NSS volunteers and other students were present in this discussion. Members of Legal Awareness Cell gave keynote speech in this event. They gave valuable speeches about women's protection, women's rights etc. Noticeably, other students of Mahavidyalaya were also present in today's event.