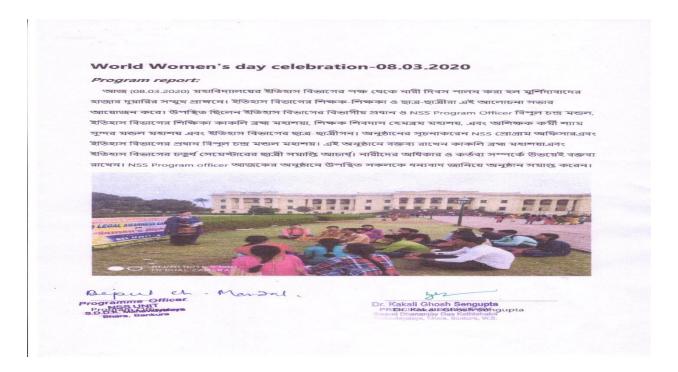

#### World Women's day celebration-08.03.2020 Program report:

On 08.03.2020 History Department of Mahavidyalaya celebrated Women's Day in the front yard of Hazara Duari, Murshidabad. History department teachers and students organized this discussion meeting. History department head and NSS program officer Bipul Chandra Mandal, history department teacher kakali Brahma madam, teacher shibdas Hembram sir and office staff Shyam sundar mondol sir and students of history department were present. The program was inaugurated by nss program officer and head of History Department Bipul Chandra Mandal. Kakali Brahma madam and Samapti Acharya, fourth semester student of history department spoke on this occasion. Both spoke about the rights and duties of women. NSS program officer closed the program by thanking everyone present in today's program.